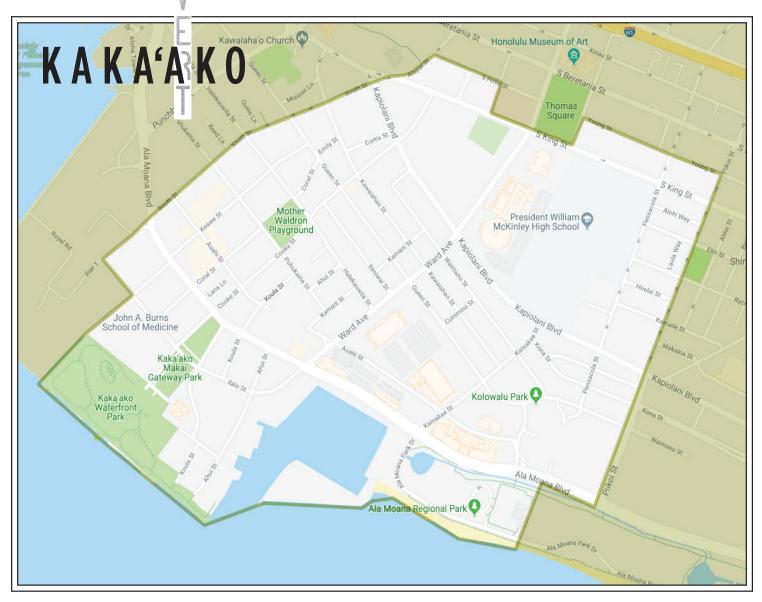

# KAKA'ARKO

# **CIRCULATION/DISTRIBUTION**

**Quarterly | 17,000 copies** distributed and mailed to over 8,000 condos/homes and businesses In the Kaka'ako neighborhood + rack distribution at over 70 locations.

| 801 SOUTH ST      | HOKUA              | NAURU TOWER             |
|-------------------|--------------------|-------------------------|
| 909 KAPIOLANI     | THE IMPERIAL PLAZA | ONE ARCHER LANE         |
| 1133 WAIMANU ST   | KAMAKEE VISTA      | ONE WATERFRONT TOWER    |
| 1350 ALA MOANA    | KAUHALE KAKA'AKO   | PACIFICA HONOLULU       |
| AE'O              | KEAUHOU PLACE      | PARK LANE               |
| ANAHA             | KE KILOHANA        | THE ROYAL CAPITOL PLAZA |
| THE BLOCK         | KEOLA LA'I         | ROYAL COURT             |
| THE COLLECTION    | KING MANOR         | SYMPHONY HONOLULU       |
| HALEKAUWILA PLACE | KO'OLANI           | WAIEA                   |
| HAWAIKI TOWER     | MOANA PACIFIC      | WAIHONUA                |